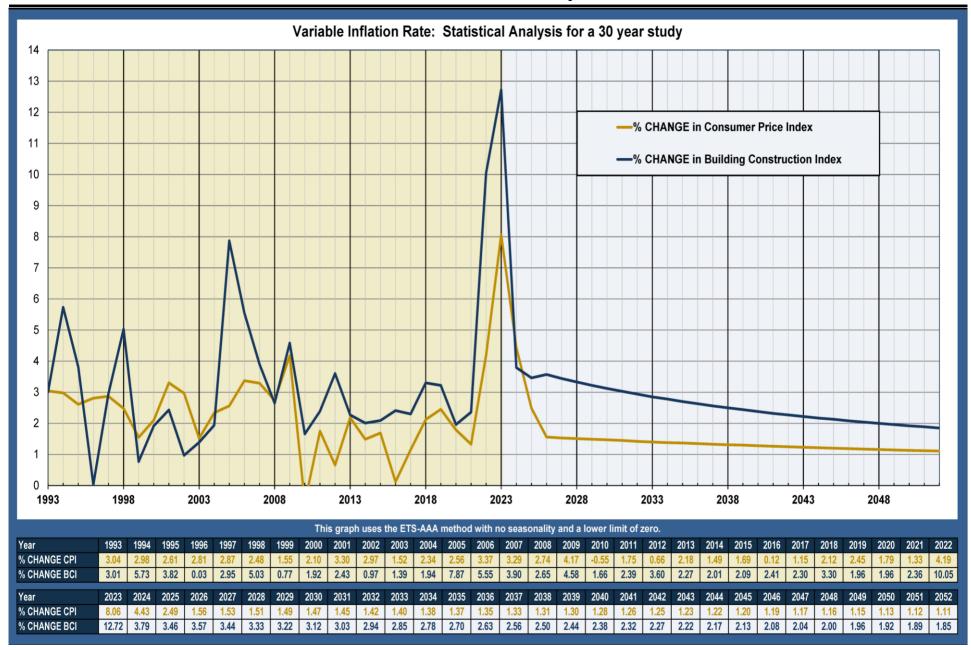

|                 |                            |                       |            |             |                            |
| On 8/28/202<br>One-Tim |                    | •                | at 36.2% for                      |                   |           | 023 was added              |                 |                            |                       |            |             |                            |
| On 8/28/202<br>One-Tim |                    | •                | at 36.2% for                      |                   |           | 024 was added              |                 |                            |                       |            |             |                            |

**Total for 002.007 GENERAL INFRASTRUCTURE** 

\$241,117.00



DMA Reserves, Inc. Project # 2304003