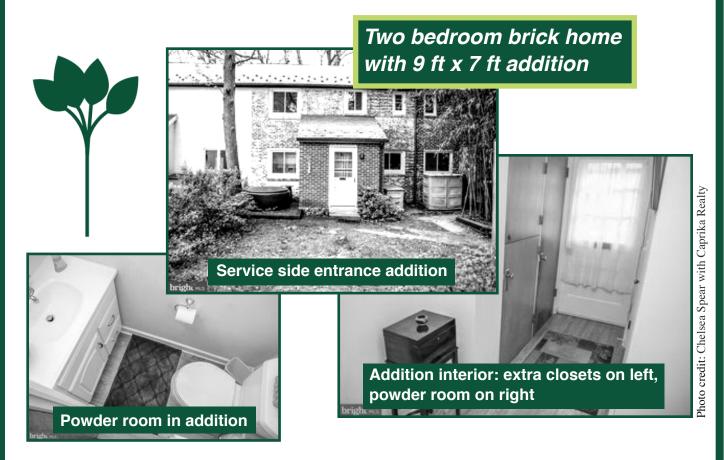

## Have you modified your GHI home to accommodate your changing needs?

The Architectural Review Committee (ARC) would like to compile and share with GHI members descriptions, floor plans, photos, sketches, etc. of adaptations members have made. An archive of these ideas will be created and available to all members. Contributing members' privacy will be maintained.